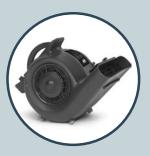

# AirMover<sup>™</sup> 3 WindHandler<sup>™</sup> 3

**Portable Blower Machines** 

#### Your choice of:

- The economical standard AirMover 3 with molded handle, or
- The WindHandler 3 with upright handle and transport wheels for added safety and convenience

#### Both models offer:

- 3 speeds of air movement for every type of job
- A maximum air movement of 3,000 cfm for rapid drying of carpet and hard floors
- Sturdy, four point motor mount to withstand heavy use and rough handling
- Built-in carpet clip for flood restoration jobs

### Performance Features

 A selection of three air movement speeds provides maximum performance needed for each job.

• Built-in carpet clip makes it easy to dry floors under carpets.

 Airmover 3 offers three standing positions to allow air to be directed at different angles.